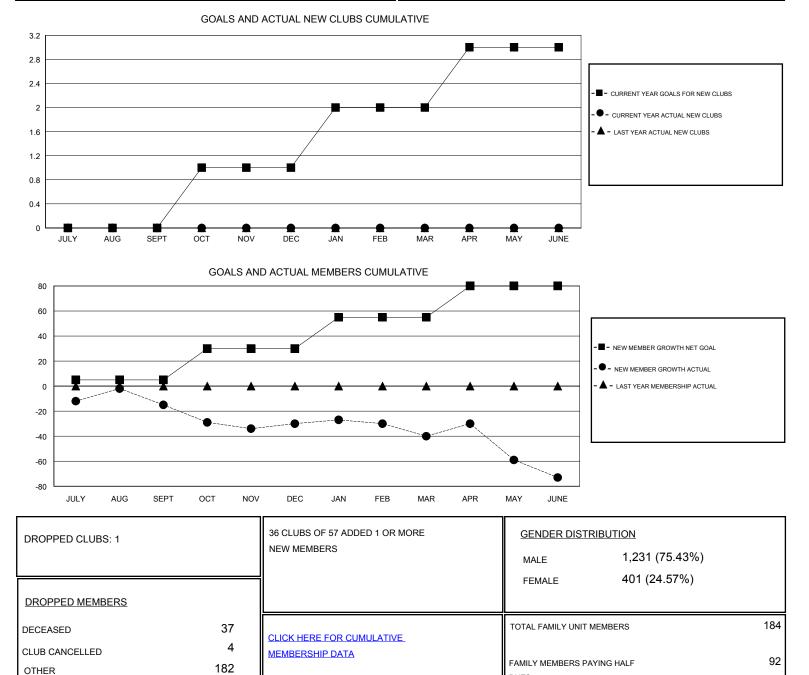

## LOCATION OHIO

GMT CA

| Clubs                 |               |           |               | Members               |                                                                |                                                              |                                                    |
|-----------------------|---------------|-----------|---------------|-----------------------|----------------------------------------------------------------|--------------------------------------------------------------|----------------------------------------------------|
| RESULTS FOR 2016-2017 |               |           |               | RESULTS FOR 2016-2017 |                                                                |                                                              |                                                    |
| QUARTER               | NEW CLUB GOAL | NEW CLUBS | DROPPED CLUBS | QUARTER               | NEW MEMBER GROWTH<br>NET GOAL (not reinstated<br>or transfers) | NEW MEMBER<br>GROWTH ACTUAL (not<br>reinstated or transfers) | DROPPED<br>MEMBERS ACTUAL<br>(including transfers) |
| JULY/AUG/SEPT         | 0             | 0         | 0             | JULY/AUG/SEPT         | 5                                                              | 46                                                           | 61                                                 |
| OCT/NOV/DEC           | 1             | 0         | 1             | OCT/NOV/DEC           | 25                                                             | 33                                                           | 48                                                 |
| JAN/FEB/MAR           | 1             | 0         | 0             | JAN/FEB/MAR           | 25                                                             | 26                                                           | 34                                                 |
| APR/MAY/JUNE          | 1             | 0         | 0             | APR/MAY/JUNE          | 25                                                             | 47                                                           | 80                                                 |